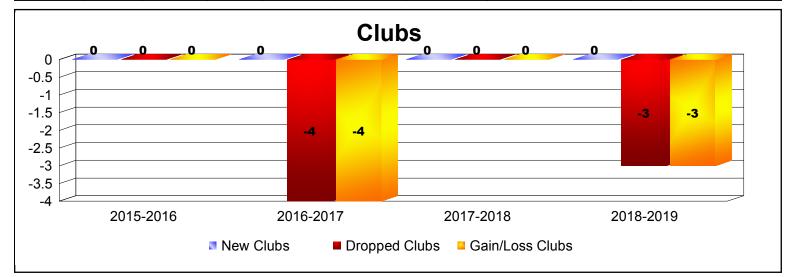

## **Disbanded Districts**

| Year      | New<br>Clubs | Dropped<br>Clubs | Gain/<br>Loss<br>Clubs | New<br>Members | Charter<br>Members | Reinstate<br>Members | Transfer<br>Members | Total<br>Member<br>Added | Total<br>Members<br>Dropped | Gain/<br>Loss<br>Members |
|-----------|--------------|------------------|------------------------|----------------|--------------------|----------------------|---------------------|--------------------------|-----------------------------|--------------------------|
| 2015-2016 | 0            | 0                | 0                      | 1              | 0                  | 0                    | 0                   | 1                        | -29                         | -28                      |
| 2016-2017 | 0            | -4               | -4                     | 0              | 0                  | 0                    | 0                   | 0                        | -31                         | -31                      |
| 2017-2018 | 0            | 0                | 0                      | 0              | 0                  | 0                    | 0                   | 0                        | -32                         | -32                      |
| 2018-2019 | 0            | -3               | -3                     | 0              | 0                  | 0                    | 0                   | 0                        | 0                           | 0                        |
| Average   | 0            | -2               | -2                     | 0              | 0                  | 0                    | 0                   | 0                        | -23                         | -23                      |